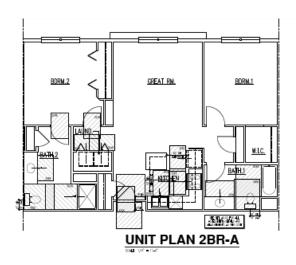

## Floor Plan Drawing

- Full kitchen with quartz countertops
- Appliance package: electric range, microwave, dishwasher and in-unit, full-size washer & dryer
- 9 foot ceilings
- LVP flooring throughout
- Key fob for building access
- Interior unit entrances